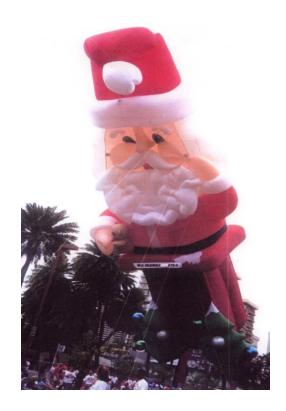

## Santa in the Chimney by Dynamic Displays Ltd.

www.fabulousinflatables.com 800-411-6200

| Height: 68'                  | Length: | Width: 30' Weight: 100 lbs |
|------------------------------|---------|----------------------------|
| When was it made:            |         | 1989                       |
| How long did it take to make | ke:     | 6-8 weeks                  |
| Type and quantity of materi  | al:     | Nylon Fabric               |
| Amount of Helium:            |         | 5820 Cubic Feet            |
| Number of handlers require   | ed:     | 20                         |

## Other Interesting Facts:

Santa in the Chimney is enormous. His chimney alone is larger than some peoples houses. The little Teddy in his hands is no doubt going to stuff someones stocking since he is 5 ft tall.