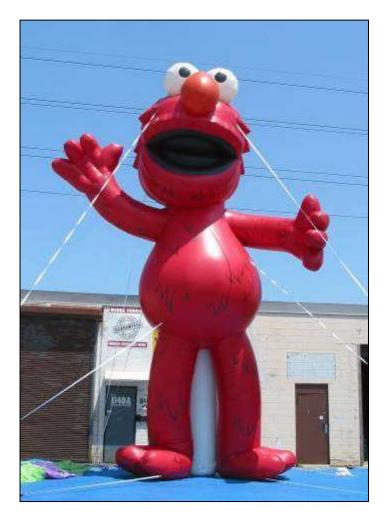

## Elmo

By Dynamic Displays, Ltd. (800) 411-6200 www.fabulousinflatables.com

## **COLD-AIR**

Height: 20'

Weight: 200lbs

It was made in: 2007

How long did it take to make? 2 months

**Type & quantity of material:** 7oz. Vinyl

Number of handlers required: 12

## **Other Interesting Facts:**

We are tickled to present to you everyone's favorite bright and bouncy, furry red monster with an infectious giggle. This cute,

cuddly, courageously curious three and a half year old always finds a way to make the most of, and show the good side of, whatever situation he's in. An eternal child and perennial optimist, Elmo is the very essence of Sesame Street innocence and enthusiasm.